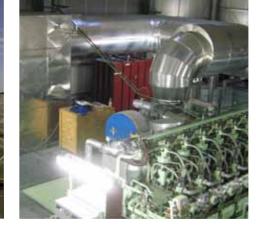

### **ENGINES CURRENTLY** FITTED

- > MAN
- > Waukesha
- > MWM
- > CAT
- > Cummins
- > Deutz
- > Yanmar
- > Rolls Royce
- > Jenbacher
- > Perkins
- > Scania
- > Wartsila

To date we have supplied emission control systems to engines from 130kW to 20MW in size