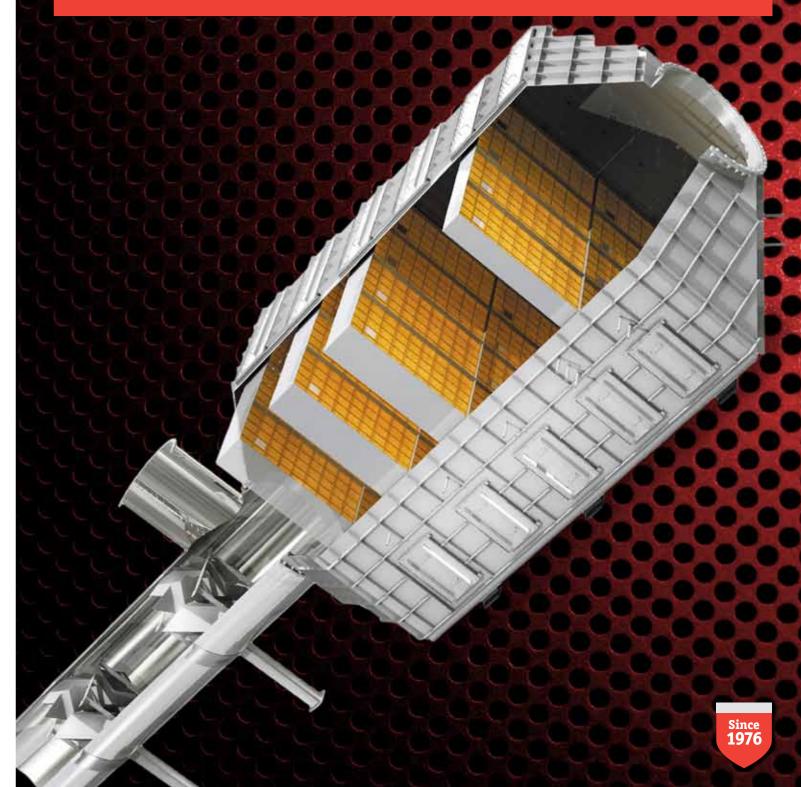

## WHAT IS SELECTIVE CATALYTIC REDUCTION (SCR)?

Selective Catalytic Reduction (SCR) is a means of converting Nitrogen Oxides (NOx) into Nitrogen (N2) and Water (H20), using an injection of urea (AdBlue) with the aid of a

**NO<sub>X</sub> Reduction to** as much as 98%

 $NH_3$ ,  $O_2$ ,  $NO_X$ 