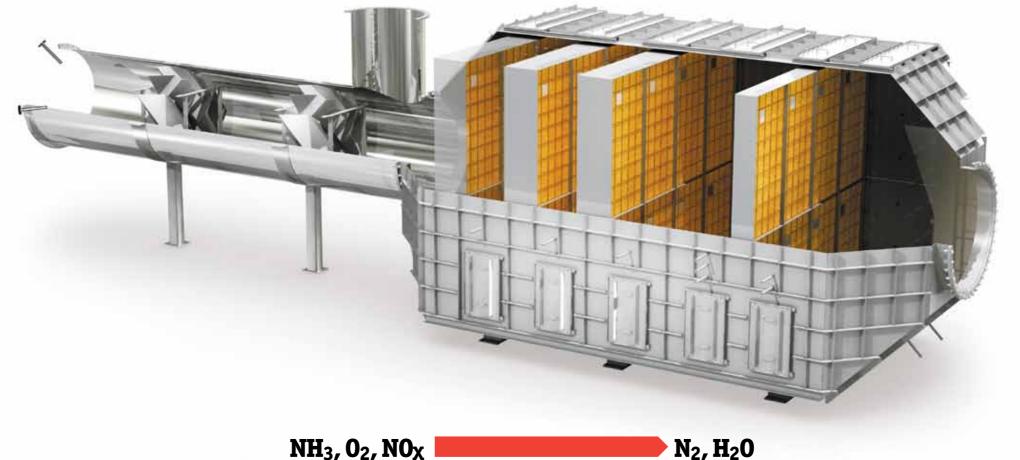

## WHAT IS SELECTIVE CATALYTIC REDUCTION (SCR)?

Selective Catalytic Reduction (SCR) is a means of converting Nitrogen Oxides (NOx) into Nitrogen (N2) and Water (H20), using an injection of urea (AdBlue) with the aid of a

**NO<sub>X</sub> Reduction to** as much as 98%

 $NH_3$ ,  $O_2$ ,  $NO_X$ 