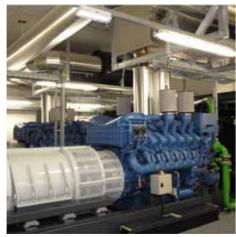

### **ENGINES CURRENTLY** FITTED

- > MAN
- > Waukesha
- > MWM
- > CAT
- > Cummins
- > Deutz
- > Yanmar
- > Rolls Royce
- > Jenbacher
- > Perkins
- > Scania
- > Wartsila

To date we have supplied emission control systems to engines from 130kW to 20MW in size